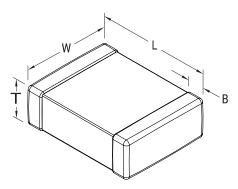

| Dimensions |                   |
|------------|-------------------|
| Chip Size  | 1206              |
| L          | 3.3mm +0.3/-0.1mm |
| W          | 1.7mm +/-0.2mm    |
| Т          | 1.2mm MAX         |
| В          | 0.5mm +0.5/-0.3mm |